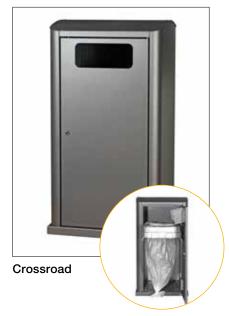

## **Urban solutions**

A stylish product line to fulfil the need for convenient and hygienic waste management even in outdoor and public environments.

The Urban series includes all inserts to enable easy Longopac bag use. These products are of very high manufacturing quality for good durability. Commerz is designed for easy and convenient waste sorting in shopping centres, airports and other public spaces. All products are lockable.

## **Urban solutions**

| Product name                                        | Item no.                                                               | Color                                        | Dimensions                                                                                                          | Weight | Cassette |
|-----------------------------------------------------|------------------------------------------------------------------------|----------------------------------------------|---------------------------------------------------------------------------------------------------------------------|--------|----------|
| Crossroad                                           | 37100                                                                  | Grey                                         | Height:       1355 mm         Width:       690 mm         Depth:       610 mm         Opening:       360x150 mm     | 97 kg  | Maxi     |
| Avenue<br>(color on door<br>determines<br>item no.) | 37201 Black 37202 Red 37203 Orange 37204 Yellow 37205 Green 37206 Blue | Grey                                         | Height:       1040 mm         Width:       535 mm         Depth:       455 mm         Opening:       530x142 mm     | 86 kg  | Midi     |
| Sidewalk                                            | 37300                                                                  | Grey                                         | Height:       1224 mm         Width:       575 mm         Depth:       575 mm         Opening:       250x97 mm      | 91 kg  | Midi     |
| Commerz 2                                           | 37400                                                                  | White (side panels in brushed inox)          | Height:       755 mm         Width:       830 mm         Depth:       387 mm         Opening:       180x230 mm x 2  | 50 kg  | Mini     |
| Commerz 3                                           | 37410                                                                  | White (side panels in brushed inox)          | Height:       755 mm         Width:       1140 mm         Depth:       387 mm         Opening:       180x230 mm x 3 | 61 kg  | Mini     |
| Commerz 4                                           | 37420                                                                  | White<br>(side panels<br>in brushed<br>inox) | Height:       754 mm         Width:       1450 mm         Depth:       387 mm         Opening:       230x180 mm x 4 | 71 kg  | Mini     |