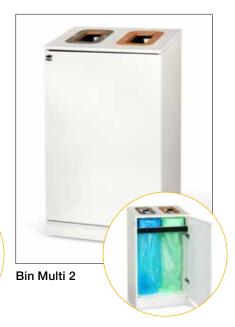

The bin is easy to remove and bag change is quick. Thanks to its stylish design, the Bin Bullet blends into public environments such as restaurants, cafés, hotel lobbies and waiting rooms.

Bin Multi is a modular system for waste management and sorting at source. The system can be combined with different fractions; the cabinets are customised for 1–4 fractions.

Bin Multi does not take up much more space than a large waste basket but the Longopac bagging system that is used inside all the cabinets makes waste management more efficient and reduces both costs and environmental impact.

Each piece of furniture is equipped with a decal on the top with information about what should be thrown in each aperture.

What all cabinets have in common is the Longopac system. The system really comes into its own when sorting at source, since it is possible to change the bags for all fractions and only use the exact amount of film needed for each fraction. The cabinet is emptied without half empty bags being thrown away.

## Solutions for indoor use

The top of the Multi 2-4 cabinet can be lifted up, simplifying loading of a new cassette. Both the doors and the top panel of the Multi products can be opened during bag change, if required.

| Product name       | Item no.                                                                                                                                 | Color                                           | Dimensions                                                                                                          | Weight                                   | Cassette |
|--------------------|------------------------------------------------------------------------------------------------------------------------------------------|-------------------------------------------------|---------------------------------------------------------------------------------------------------------------------|------------------------------------------|----------|
| Bin Bullet         | 35100<br>35200                                                                                                                           | Black<br>White                                  | Height:       860 mm         Diameter:       380 mm         Opening:       Ø 200 mm                                 | 8 kg fully<br>assem-<br>bled<br>5 kg bin | Mini     |
| Longopac Multi 1   | 36010<br>36011                                                                                                                           | White<br>Grey                                   | Height:       1000 mm         Width:       430 mm         Depth:       440 mm         Opening:       Ø 200 mm       | 23 kg                                    | Mini     |
| Longopac Multi 2   | 36020<br>36021                                                                                                                           | White<br>Grey                                   | Height:       1000 mm         Width:       565 mm         Depth:       440 mm         Opening:       100x220 mm x 2 | 29 kg                                    | Mini     |
| Longopac Multi 3   | 36030<br>36031                                                                                                                           | White<br>Grey                                   | Height:                                                                                                             | 37 kg                                    | Mini     |
| Longopac Multi 4   | 36040<br>36041                                                                                                                           | White<br>Grey                                   | Height:                                                                                                             | 41 kg                                    | Mini     |
| Longopac Multi Cup | 36100 Small Ø 78 mm<br>36101 Small Ø 78 mm<br>36110 Medium Ø 80 mm<br>36111 Medium Ø 80 mm<br>36120 Large Ø 82 mm<br>36121 Large Ø 82 mm | White<br>Grey<br>White<br>Grey<br>White<br>Grey | Height:                                                                                                             | 25 kg                                    | Mini     |
| Longopac Bin Tower | 36000<br>36001<br>36002<br>36003<br>36004                                                                                                | White<br>Grey<br>Beech<br>Oak<br>Birch          | Height:       1120 mm         Width:       430 mm         Depth:       450 mm         Opening:       200x200 mm     | 24 kg                                    | Mini     |