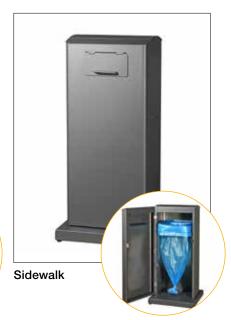

## **Urban solutions**

A stylish product line to fulfil the need for convenient and hygienic waste management even in outdoor and public environments.

The Urban series includes all inserts to enable easy Longopac bag use. These products are of very high manufacturing quality for good durability. Commerz is designed for easy and convenient waste sorting in shopping centres, airports and other public spaces. All products are lockable.

## **Urban solutions**

| Product name                                        | Item no.                                                               | Color                                        | Dimensions                                                                                                          | Weight | Cassette |
|-----------------------------------------------------|------------------------------------------------------------------------|----------------------------------------------|---------------------------------------------------------------------------------------------------------------------|--------|----------|
| Crossroad                                           | 37100                                                                  | Grey                                         | Height:       1355 mm         Width:       690 mm         Depth:       610 mm         Opening:       360x150 mm     | 97 kg  | Maxi     |
| Avenue<br>(color on door<br>determines<br>item no.) | 37201 Black 37202 Red 37203 Orange 37204 Yellow 37205 Green 37206 Blue | Grey                                         | Height:       1040 mm         Width:       535 mm         Depth:       455 mm         Opening:       530x142 mm     | 86 kg  | Midi     |
| Sidewalk                                            | 37300                                                                  | Grey                                         | Height:       1224 mm         Width:       575 mm         Depth:       575 mm         Opening:       250x97 mm      | 91 kg  | Midi     |
| Commerz 2                                           | 37400                                                                  | White (side panels in brushed inox)          | Height:       755 mm         Width:       830 mm         Depth:       387 mm         Opening:       180x230 mm x 2  | 50 kg  | Mini     |
| Commerz 3                                           | 37410                                                                  | White (side panels in brushed inox)          | Height:       755 mm         Width:       1140 mm         Depth:       387 mm         Opening:       180x230 mm x 3 | 61 kg  | Mini     |
| Commerz 4                                           | 37420                                                                  | White<br>(side panels<br>in brushed<br>inox) | Height:       754 mm         Width:       1450 mm         Depth:       387 mm         Opening:       230x180 mm x 4 | 71 kg  | Mini     |