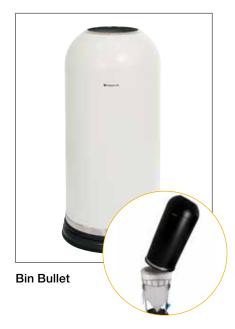

# Longopac Bin facilitates waste sorting and waste management in public environments in a neat, simple and environmentally friendly manner.

Bin Bullet is a practical and hygienic solution for efficient waste management. The unique bagging system also makes the Bin Bullet economical and environmentally friendly, as well as easy to use and time-saving.

The bin is easy to remove and bag change is quick. Thanks to its stylish design, the Bin Bullet blends into public environments such as restaurants, cafés, hotel lobbies and waiting rooms.

Bin Multi is a modular system for waste management and sorting at source. The system can be combined with different fractions; the cabinets are customised for 1–4 fractions.