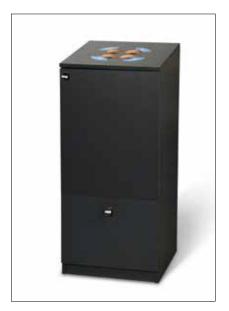

### Bin Tower

is a versatile, tall cupboard with a removable shelf. When combined with Longopac Biodegradable, the shelf functions as a separator where the bottom half of the cupboard can be used for storage and as a supporting platform for cassette. Ideal for messy or heavy waste.

| Product name       | Item no.                                                                                                                                 | Color                                           | Dimensions                                                                                                          | Weight                                   | Cassette |
|--------------------|------------------------------------------------------------------------------------------------------------------------------------------|-------------------------------------------------|---------------------------------------------------------------------------------------------------------------------|------------------------------------------|----------|
| Bin Bullet         | 35100<br>35200                                                                                                                           | Black<br>White                                  | Height:       860 mm         Diameter:       380 mm         Opening:       Ø 200 mm                                 | 8 kg fully<br>assem-<br>bled<br>5 kg bin | Mini     |
| Longopac Multi 1   | 36010<br>36011                                                                                                                           | White<br>Grey                                   | Height:       1000 mm         Width:       430 mm         Depth:       440 mm         Opening:       Ø 200 mm       | 23 kg                                    | Mini     |
| Longopac Multi 2   | 36020<br>36021                                                                                                                           | White<br>Grey                                   | Height:       1000 mm         Width:       565 mm         Depth:       440 mm         Opening:       100x220 mm x 2 | 29 kg                                    | Mini     |
| Longopac Multi 3   | 36030<br>36031                                                                                                                           | White<br>Grey                                   | Height:                                                                                                             | 37 kg                                    | Mini     |
| Longopac Multi 4   | 36040<br>36041                                                                                                                           | White<br>Grey                                   | Height:                                                                                                             | 41 kg                                    | Mini     |
| Longopac Multi Cup | 36100 Small Ø 78 mm<br>36101 Small Ø 78 mm<br>36110 Medium Ø 80 mm<br>36111 Medium Ø 80 mm<br>36120 Large Ø 82 mm<br>36121 Large Ø 82 mm | White<br>Grey<br>White<br>Grey<br>White<br>Grey | Height:                                                                                                             | 25 kg                                    | Mini     |
| Longopac Bin Tower | 36000<br>36001<br>36002<br>36003<br>36004                                                                                                | White<br>Grey<br>Beech<br>Oak<br>Birch          | Height:       1120 mm         Width:       430 mm         Depth:       450 mm         Opening:       200x200 mm     | 24 kg                                    | Mini     |