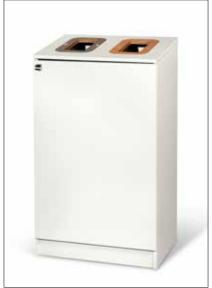

The bin is easy to remove and bag change is quick. Thanks to its stylish design, the Bin Bullet blends into public environments such as restaurants, cafés, hotel lobbies and waiting rooms.

Bin Multi is a modular system for waste management and sorting at source. The system can be combined with different fractions; the cabinets are customised for 1–4 fractions.

Bin Multi is suitable for areas that require efficient sorting at source, such as corridors, kitchenettes and conference rooms. The cabinet can, of course, be placed in any dry environment. The cabinet is also available in the very popular, special version for disposable cups.

Bin Multi does not take up much more space than a large waste basket but the Longopac bagging system that is used inside all the cabinets makes waste management more efficient and reduces both costs and environmental impact.

| Product name       | Item no.                                                                                                                                 | Color                                           | Dimensions                                                                                                          | Weight                                   | Cassette |
|--------------------|------------------------------------------------------------------------------------------------------------------------------------------|-------------------------------------------------|---------------------------------------------------------------------------------------------------------------------|------------------------------------------|----------|
| Bin Bullet         | 35100<br>35200                                                                                                                           | Black<br>White                                  | Height:       860 mm         Diameter:       380 mm         Opening:       Ø 200 mm                                 | 8 kg fully<br>assem-<br>bled<br>5 kg bin | Mini     |
| Longopac Multi 1   | 36010<br>36011                                                                                                                           | White<br>Grey                                   | Height:       1000 mm         Width:       430 mm         Depth:       440 mm         Opening:       Ø 200 mm       | 23 kg                                    | Mini     |
| Longopac Multi 2   | 36020<br>36021                                                                                                                           | White<br>Grey                                   | Height:       1000 mm         Width:       565 mm         Depth:       440 mm         Opening:       100x220 mm x 2 | 29 kg                                    | Mini     |
| Longopac Multi 3   | 36030<br>36031                                                                                                                           | White<br>Grey                                   | Height:                                                                                                             | 37 kg                                    | Mini     |
| Longopac Multi 4   | 36040<br>36041                                                                                                                           | White<br>Grey                                   | Height:                                                                                                             | 41 kg                                    | Mini     |
| Longopac Multi Cup | 36100 Small Ø 78 mm<br>36101 Small Ø 78 mm<br>36110 Medium Ø 80 mm<br>36111 Medium Ø 80 mm<br>36120 Large Ø 82 mm<br>36121 Large Ø 82 mm | White<br>Grey<br>White<br>Grey<br>White<br>Grey | Height:                                                                                                             | 25 kg                                    | Mini     |
| Longopac Bin Tower | 36000<br>36001<br>36002<br>36003<br>36004                                                                                                | White<br>Grey<br>Beech<br>Oak<br>Birch          | Height:       1120 mm         Width:       430 mm         Depth:       450 mm         Opening:       200x200 mm     | 24 kg                                    | Mini     |