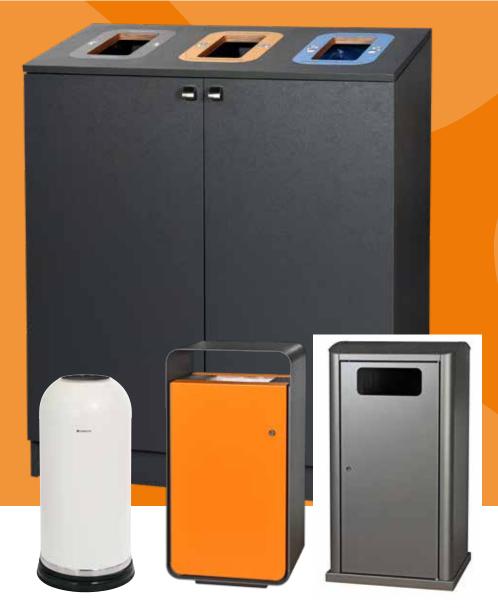

# Longopac Bin facilitates waste sorting and waste management in public environments in a neat, simple and environmentally friendly manner.

Bin Bullet is a practical and hygienic solution for efficient waste management. The unique bagging system also makes the Bin Bullet economical and environmentally friendly, as well as easy to use and time-saving.

The bin is easy to remove and bag change is quick. Thanks to its stylish design, the Bin Bullet blends into public environments such as restaurants, cafés, hotel lobbies and waiting rooms.

Bin Multi is a modular system for waste management and sorting at source. The system can be combined with different fractions; the cabinets are customised for 1–4 fractions.

Bin Multi is suitable for areas that require efficient sorting at source, such as corridors, kitchenettes and conference rooms. The cabinet can, of course, be placed in any dry environment. The cabinet is also available in the very popular, special version for disposable cups.

Bin Multi does not take up much more space than a large waste basket but the Longopac bagging system that is used inside all the cabinets makes waste management more efficient and reduces both costs and environmental impact.

Each piece of furniture is equipped with a decal on the top with information about what should be thrown in each aperture.

What all cabinets have in common is the Longopac system. The system really comes into its own when sorting at source, since it is possible to change the bags for all fractions and only use the exact amount of film needed for each fraction. The cabinet is emptied without half empty bags being thrown away.

The product is made in Sweden. The material is melamine and high pressure laminate. The modular pieces of furniture are available in the colours white and grey. Other colours are available by special order.