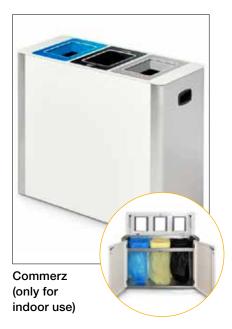

## **Urban solutions**

A stylish product line to fulfil the need for convenient and hygienic waste management even in outdoor and public environments.

The Urban series includes all inserts to enable easy Longopac bag use. These products are of very high manufacturing quality for good durability. Commerz is designed for easy and convenient waste sorting in shopping centres, airports and other public spaces. All products are lockable.

## **Urban solutions**

| Product name                                        | Item no.                                                               | Color                                        | Dimensions                                                                                                          | Weight | Cassette |
|-----------------------------------------------------|------------------------------------------------------------------------|----------------------------------------------|---------------------------------------------------------------------------------------------------------------------|--------|----------|
| Crossroad                                           | 37100                                                                  | Grey                                         | Height:       1355 mm         Width:       690 mm         Depth:       610 mm         Opening:       360x150 mm     | 97 kg  | Maxi     |
| Avenue<br>(color on door<br>determines<br>item no.) | 37201 Black 37202 Red 37203 Orange 37204 Yellow 37205 Green 37206 Blue | Grey                                         | Height:       1040 mm         Width:       535 mm         Depth:       455 mm         Opening:       530x142 mm     | 86 kg  | Midi     |
| Sidewalk                                            | 37300                                                                  | Grey                                         | Height:       1224 mm         Width:       575 mm         Depth:       575 mm         Opening:       250x97 mm      | 91 kg  | Midi     |
| Commerz 2                                           | 37400                                                                  | White (side panels in brushed inox)          | Height:       755 mm         Width:       830 mm         Depth:       387 mm         Opening:       180x230 mm x 2  | 50 kg  | Mini     |
| Commerz 3                                           | 37410                                                                  | White (side panels in brushed inox)          | Height:       755 mm         Width:       1140 mm         Depth:       387 mm         Opening:       180x230 mm x 3 | 61 kg  | Mini     |
| Commerz 4                                           | 37420                                                                  | White<br>(side panels<br>in brushed<br>inox) | Height:       754 mm         Width:       1450 mm         Depth:       387 mm         Opening:       230x180 mm x 4 | 71 kg  | Mini     |