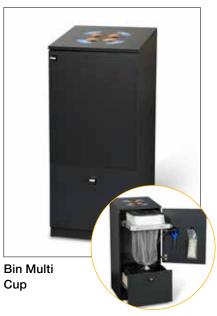

The bin is easy to remove and bag change is quick. Thanks to its stylish design, the Bin Bullet blends into public environments such as restaurants, cafés, hotel lobbies and waiting rooms.

Bin Multi is a modular system for waste management and sorting at source. The system can be combined with different fractions; the cabinets are customised for 1–4 fractions.

Bin Multi is suitable for areas that require efficient sorting at source, such as corridors, kitchenettes and conference rooms. The cabinet can, of course, be placed in any dry environment. The cabinet is also available in the very popular, special version for disposable cups.

Bin Multi does not take up much more space than a large waste basket but the Longopac bagging system that is used inside all the cabinets makes waste management more efficient and reduces both costs and environmental impact.

Multi Cup has an insert in which cups are stacked inside each other, with each bag holding up to 400 cups. Several different cup diameters are available. The system saves a lot of space compared with an ordinary waste container. Multi Cup also has a separate pull-out drawer for residual waste.