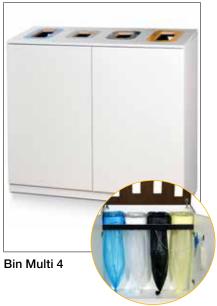

The bin is easy to remove and bag change is quick. Thanks to its stylish design, the Bin Bullet blends into public environments such as restaurants, cafés, hotel lobbies and waiting rooms.

Bin Multi is a modular system for waste management and sorting at source. The system can be combined with different fractions; the cabinets are customised for 1–4 fractions.

Bin Multi does not take up much more space than a large waste basket but the Longopac bagging system that is used inside all the cabinets makes waste management more efficient and reduces both costs and environmental impact.

Each piece of furniture is equipped with a decal on the top with information about what should be thrown in each aperture.

What all cabinets have in common is the Longopac system. The system really comes into its own when sorting at source, since it is possible to change the bags for all fractions and only use the exact amount of film needed for each fraction. The cabinet is emptied without half empty bags being thrown away.

| Product name       | Item no.                                                                                                                                 | Color                                           | Dimensions                                                                                                          | Weight                                   | Cassette |
|--------------------|------------------------------------------------------------------------------------------------------------------------------------------|-------------------------------------------------|---------------------------------------------------------------------------------------------------------------------|------------------------------------------|----------|
| Bin Bullet         | 35100<br>35200                                                                                                                           | Black<br>White                                  | Height:       860 mm         Diameter:       380 mm         Opening:       Ø 200 mm                                 | 8 kg fully<br>assem-<br>bled<br>5 kg bin | Mini     |
| Longopac Multi 1   | 36010<br>36011                                                                                                                           | White<br>Grey                                   | Height:       1000 mm         Width:       430 mm         Depth:       440 mm         Opening:       Ø 200 mm       | 23 kg                                    | Mini     |
| Longopac Multi 2   | 36020<br>36021                                                                                                                           | White<br>Grey                                   | Height:       1000 mm         Width:       565 mm         Depth:       440 mm         Opening:       100x220 mm x 2 | 29 kg                                    | Mini     |
| Longopac Multi 3   | 36030<br>36031                                                                                                                           | White<br>Grey                                   | Height:                                                                                                             | 37 kg                                    | Mini     |
| Longopac Multi 4   | 36040<br>36041                                                                                                                           | White<br>Grey                                   | Height:                                                                                                             | 41 kg                                    | Mini     |
| Longopac Multi Cup | 36100 Small Ø 78 mm<br>36101 Small Ø 78 mm<br>36110 Medium Ø 80 mm<br>36111 Medium Ø 80 mm<br>36120 Large Ø 82 mm<br>36121 Large Ø 82 mm | White<br>Grey<br>White<br>Grey<br>White<br>Grey | Height:                                                                                                             | 25 kg                                    | Mini     |
| Longopac Bin Tower | 36000<br>36001<br>36002<br>36003<br>36004                                                                                                | White<br>Grey<br>Beech<br>Oak<br>Birch          | Height:       1120 mm         Width:       430 mm         Depth:       450 mm         Opening:       200x200 mm     | 24 kg                                    | Mini     |