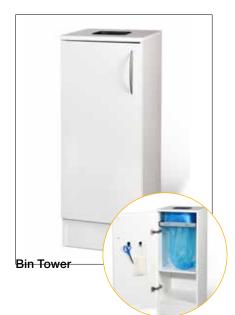

### Bin Tower

is a versatile, tall cupboard with a removable shelf. When combined with Longopac Biodegradable, the shelf functions as a separator where the bottom half of the cupboard can be used for storage and as a supporting platform for cassette. Ideal for messy or heavy waste.