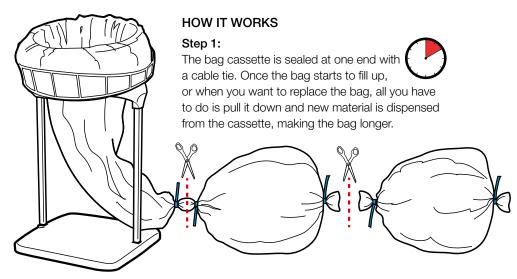

## Step 2:

To make a new bag, pull down the bag material and seal it at the top with a cable tie.

#### Step 3:

Attach another cable tie above the first one and cut off the bag material-between the ties.

The entire process takes no more than 30 seconds!