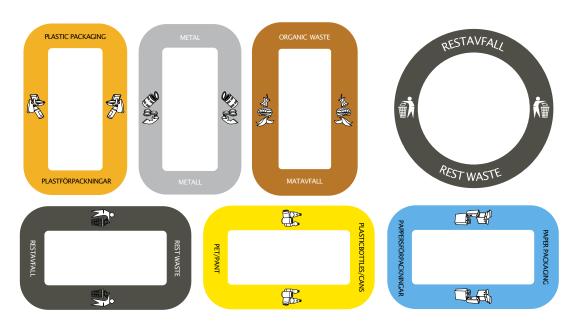

Each piece of furniture is equipped with a decal on the top with information about what should be thrown in each aperture.

What all cabinets have in common is the Longopac system. The system really comes into its own when sorting at source, since it is possible to change the bags for all fractions and only use the exact amount of film needed for each fraction. The cabinet is emptied without half empty bags being thrown away.