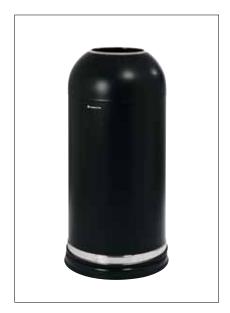

# Longopac Bin facilitates waste sorting and waste management in public environments in a neat, simple and environmentally friendly manner.

Bin Bullet is a practical and hygienic solution for efficient waste management. The unique bagging system also makes the Bin Bullet economical and environmentally friendly, as well as easy to use and time-saving.

The bin is easy to remove and bag change is quick. Thanks to its stylish design, the Bin Bullet blends into public environments such as restaurants, cafés, hotel lobbies and waiting rooms.

Bin Multi is a modular system for waste management and sorting at source. The system can be combined with different fractions; the cabinets are customised for 1–4 fractions.

| Product name       | Item no.                                                                                                                                 | Color                                           | Dimensions                                                                                                          | Weight                                   | Cassette |
|--------------------|------------------------------------------------------------------------------------------------------------------------------------------|-------------------------------------------------|---------------------------------------------------------------------------------------------------------------------|------------------------------------------|----------|
| Bin Bullet         | 35100<br>35200                                                                                                                           | Black<br>White                                  | Height:       860 mm         Diameter:       380 mm         Opening:       Ø 200 mm                                 | 8 kg fully<br>assem-<br>bled<br>5 kg bin | Mini     |
| Longopac Multi 1   | 36010<br>36011                                                                                                                           | White<br>Grey                                   | Height:       1000 mm         Width:       430 mm         Depth:       440 mm         Opening:       Ø 200 mm       | 23 kg                                    | Mini     |
| Longopac Multi 2   | 36020<br>36021                                                                                                                           | White<br>Grey                                   | Height:       1000 mm         Width:       565 mm         Depth:       440 mm         Opening:       100x220 mm x 2 | 29 kg                                    | Mini     |
| Longopac Multi 3   | 36030<br>36031                                                                                                                           | White<br>Grey                                   | Height:                                                                                                             | 37 kg                                    | Mini     |
| Longopac Multi 4   | 36040<br>36041                                                                                                                           | White<br>Grey                                   | Height:                                                                                                             | 41 kg                                    | Mini     |
| Longopac Multi Cup | 36100 Small Ø 78 mm<br>36101 Small Ø 78 mm<br>36110 Medium Ø 80 mm<br>36111 Medium Ø 80 mm<br>36120 Large Ø 82 mm<br>36121 Large Ø 82 mm | White<br>Grey<br>White<br>Grey<br>White<br>Grey | Height:                                                                                                             | 25 kg                                    | Mini     |
| Longopac Bin Tower | 36000<br>36001<br>36002<br>36003<br>36004                                                                                                | White<br>Grey<br>Beech<br>Oak<br>Birch          | Height:       1120 mm         Width:       430 mm         Depth:       450 mm         Opening:       200x200 mm     | 24 kg                                    | Mini     |