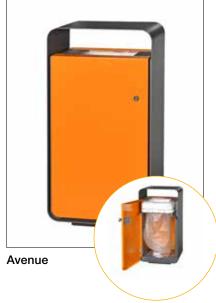

## **Urban solutions**

A stylish product line to fulfil the need for convenient and hygienic waste management even in outdoor and public environments.

The Urban series includes all inserts to enable easy Longopac bag use. These products are of very high manufacturing quality for good durability. Commerz is designed for easy and convenient waste sorting in shopping centres, airports and other public spaces. All products are lockable.

## **Urban solutions**

| Product name                                        | Item no.                                                               | Color                                        | Dimensions                                                                                                          | Weight | Cassette |
|-----------------------------------------------------|------------------------------------------------------------------------|----------------------------------------------|---------------------------------------------------------------------------------------------------------------------|--------|----------|
| Crossroad                                           | 37100                                                                  | Grey                                         | Height:       1355 mm         Width:       690 mm         Depth:       610 mm         Opening:       360x150 mm     | 97 kg  | Maxi     |
| Avenue<br>(color on door<br>determines<br>item no.) | 37201 Black 37202 Red 37203 Orange 37204 Yellow 37205 Green 37206 Blue | Grey                                         | Height:       1040 mm         Width:       535 mm         Depth:       455 mm         Opening:       530x142 mm     | 86 kg  | Midi     |
| Sidewalk                                            | 37300                                                                  | Grey                                         | Height:       1224 mm         Width:       575 mm         Depth:       575 mm         Opening:       250x97 mm      | 91 kg  | Midi     |
| Commerz 2                                           | 37400                                                                  | White (side panels in brushed inox)          | Height:       755 mm         Width:       830 mm         Depth:       387 mm         Opening:       180x230 mm x 2  | 50 kg  | Mini     |
| Commerz 3                                           | 37410                                                                  | White (side panels in brushed inox)          | Height:       755 mm         Width:       1140 mm         Depth:       387 mm         Opening:       180x230 mm x 3 | 61 kg  | Mini     |
| Commerz 4                                           | 37420                                                                  | White<br>(side panels<br>in brushed<br>inox) | Height:       754 mm         Width:       1450 mm         Depth:       387 mm         Opening:       230x180 mm x 4 | 71 kg  | Mini     |