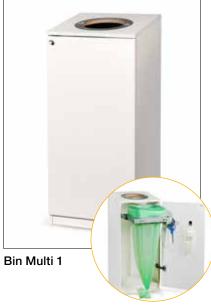

The bin is easy to remove and bag change is quick. Thanks to its stylish design, the Bin Bullet blends into public environments such as restaurants, cafés, hotel lobbies and waiting rooms.

Bin Multi is a modular system for waste management and sorting at source. The system can be combined with different fractions; the cabinets are customised for 1–4 fractions.

Bin Multi does not take up much more space than a large waste basket but the Longopac bagging system that is used inside all the cabinets makes waste management more efficient and reduces both costs and environmental impact.

Each piece of furniture is equipped with a decal on the top with information about what should be thrown in each aperture.

What all cabinets have in common is the Longopac system. The system really comes into its own when sorting at source, since it is possible to change the bags for all fractions and only use the exact amount of film needed for each fraction. The cabinet is emptied without half empty bags being thrown away.

| Product name       | Item no.                                                                                                                                 | Color                                           | Dimensions                                                                                                          | Weight                                   | Cassette |
|--------------------|------------------------------------------------------------------------------------------------------------------------------------------|-------------------------------------------------|---------------------------------------------------------------------------------------------------------------------|------------------------------------------|----------|
| Bin Bullet         | 35100<br>35200                                                                                                                           | Black<br>White                                  | Height:       860 mm         Diameter:       380 mm         Opening:       Ø 200 mm                                 | 8 kg fully<br>assem-<br>bled<br>5 kg bin | Mini     |
| Longopac Multi 1   | 36010<br>36011                                                                                                                           | White<br>Grey                                   | Height:       1000 mm         Width:       430 mm         Depth:       440 mm         Opening:       Ø 200 mm       | 23 kg                                    | Mini     |
| Longopac Multi 2   | 36020<br>36021                                                                                                                           | White<br>Grey                                   | Height:       1000 mm         Width:       565 mm         Depth:       440 mm         Opening:       100x220 mm x 2 | 29 kg                                    | Mini     |
| Longopac Multi 3   | 36030<br>36031                                                                                                                           | White<br>Grey                                   | Height:                                                                                                             | 37 kg                                    | Mini     |
| Longopac Multi 4   | 36040<br>36041                                                                                                                           | White<br>Grey                                   | Height:                                                                                                             | 41 kg                                    | Mini     |
| Longopac Multi Cup | 36100 Small Ø 78 mm<br>36101 Small Ø 78 mm<br>36110 Medium Ø 80 mm<br>36111 Medium Ø 80 mm<br>36120 Large Ø 82 mm<br>36121 Large Ø 82 mm | White<br>Grey<br>White<br>Grey<br>White<br>Grey | Height:                                                                                                             | 25 kg                                    | Mini     |
| Longopac Bin Tower | 36000<br>36001<br>36002<br>36003<br>36004                                                                                                | White<br>Grey<br>Beech<br>Oak<br>Birch          | Height:       1120 mm         Width:       430 mm         Depth:       450 mm         Opening:       200x200 mm     | 24 kg                                    | Mini     |