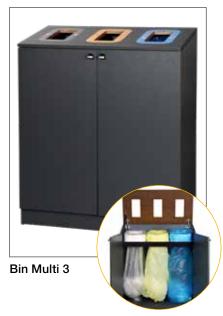

The bin is easy to remove and bag change is quick. Thanks to its stylish design, the Bin Bullet blends into public environments such as restaurants, cafés, hotel lobbies and waiting rooms.

Bin Multi is a modular system for waste management and sorting at source. The system can be combined with different fractions; the cabinets are customised for 1–4 fractions.

Bin Multi does not take up much more space than a large waste basket but the Longopac bagging system that is used inside all the cabinets makes waste management more efficient and reduces both costs and environmental impact.

Each piece of furniture is equipped with a decal on the top with information about what should be thrown in each aperture.

What all cabinets have in common is the Longopac system. The system really comes into its own when sorting at source, since it is possible to change the bags for all fractions and only use the exact amount of film needed for each fraction. The cabinet is emptied without half empty bags being thrown away.

| Product name       | Item no.                                                                                                                                 | Color                                           | Dimensions                                                                                                          | Weight                                   | Cassette |
|--------------------|------------------------------------------------------------------------------------------------------------------------------------------|-------------------------------------------------|---------------------------------------------------------------------------------------------------------------------|------------------------------------------|----------|
| Bin Bullet         | 35100<br>35200                                                                                                                           | Black<br>White                                  | Height:       860 mm         Diameter:       380 mm         Opening:       Ø 200 mm                                 | 8 kg fully<br>assem-<br>bled<br>5 kg bin | Mini     |
| Longopac Multi 1   | 36010<br>36011                                                                                                                           | White<br>Grey                                   | Height:       1000 mm         Width:       430 mm         Depth:       440 mm         Opening:       Ø 200 mm       | 23 kg                                    | Mini     |
| Longopac Multi 2   | 36020<br>36021                                                                                                                           | White<br>Grey                                   | Height:       1000 mm         Width:       565 mm         Depth:       440 mm         Opening:       100x220 mm x 2 | 29 kg                                    | Mini     |
| Longopac Multi 3   | 36030<br>36031                                                                                                                           | White<br>Grey                                   | Height:                                                                                                             | 37 kg                                    | Mini     |
| Longopac Multi 4   | 36040<br>36041                                                                                                                           | White<br>Grey                                   | Height:                                                                                                             | 41 kg                                    | Mini     |
| Longopac Multi Cup | 36100 Small Ø 78 mm<br>36101 Small Ø 78 mm<br>36110 Medium Ø 80 mm<br>36111 Medium Ø 80 mm<br>36120 Large Ø 82 mm<br>36121 Large Ø 82 mm | White<br>Grey<br>White<br>Grey<br>White<br>Grey | Height:                                                                                                             | 25 kg                                    | Mini     |
| Longopac Bin Tower | 36000<br>36001<br>36002<br>36003<br>36004                                                                                                | White<br>Grey<br>Beech<br>Oak<br>Birch          | Height:       1120 mm         Width:       430 mm         Depth:       450 mm         Opening:       200x200 mm     | 24 kg                                    | Mini     |